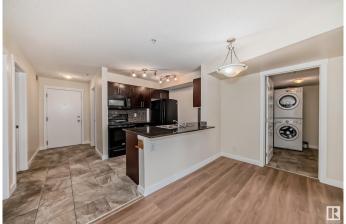

## \$232,900

2 Bedroom, 2.00 Bathroom, 922 sqft Condo / Townhouse on 0.00 Acres

Chappelle Area, Edmonton, AB

This well maintained beaufiful 2 bed and 1 den condominium located in Edmonton's South West Chappelle area has lots of features. This unit has 2 beds, a den and 2 baths and huge balcony. Included in the property is 1 underground heated title parking. Boasting beautiful granite countertop, kitchen with ample cabinatory and stainless steel appliances, the washer and dryer are located in convenient separate area. NEW FLOORING, NEW CARPET AND NEW PAINT. The building feautures 4 floors, 2 high speed elevators and visitor parking. The property is located close to all amenities; close to Anthony Henday and Airport.

## Interior

Interior Features ensuite bathroom

Appliances Dishwasher-Built-In, Dryer, Microwave Hood Fan, Refrigerator,

Stove-Electric, Washer

Heating Baseboard, Natural Gas