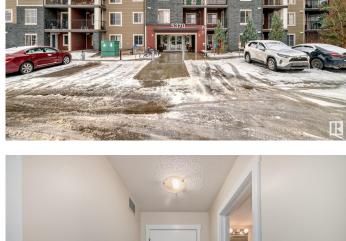

# \$232,900 - 207 5370 Chappelle Road, Edmonton

MLS® #E4436921

## \$232,900

2 Bedroom, 2.00 Bathroom, 922 sqft Condo / Townhouse on 0.00 Acres

Chappelle Area, Edmonton, AB

This well maintained beaufiful 2 bed and 1 den condominium located in Edmonton's South West Chappelle area has lots of features. This unit has 2 beds, a den and 2 baths and huge balcony. Included in the property is 1 underground heated title parking. Boasting beautiful granite countertop, kitchen with ample cabinatory and stainless steel appliances, the washer and dryer are located in convenient separate area. NEW FLOORING, NEW CARPET AND NEW PAINT. The building feautures 4 floors, 2 high speed elevators and visitor parking. The property is located close to all amenities; close to Anthony Henday and Airport.

## **Community Information**

Address 207 5370 Chappelle Road

Area Edmonton

Subdivision Chappelle Area

City Edmonton
County ALBERTA

Province AB

Postal Code T6W 3L5

## **Exterior**

Exterior Other, Vinyl

Exterior Features Playground Nearby, Public Transportation, Schools

Roof Asphalt Shingles

Construction Other, Vinyl

Foundation Concrete Perimeter