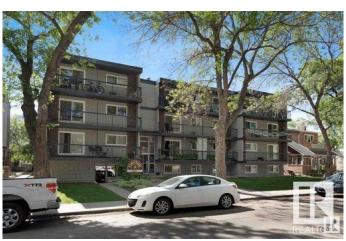

# \$74,900

1 Bedroom, 1.00 Bathroom, 659 sqft Condo / Townhouse on 0.00 Acres

Boyle Street, Edmonton, AB

WALKABILITY and Location PLUS! Rogers Place, Grant McEwan, Uof A, river valley etc. Great access to all from this 1 bedroom /1 bath over 650 sq ft condo. Good place for an active "YEGger" to call home, maple galley kitchen, 4 pce bathroom, and insuite laundry as well as a coin co-op laundry. Vinyl plank floors, newer kitchen cabinets, newer windows and appliances. New bathroom vanity (2025), new light fixtures (2025) freshly painted. Comes with one assigned parking stall. Building has had new windows, roof and exterior paint in the last 5-10 years. Great first time home, investment rental property or right sizing.

# **Community Information**

Address 101 10420 93 Street

Area Edmonton
Subdivision Boyle Street
City Edmonton
County ALBERTA

Province AB

Postal Code T5H 1X4