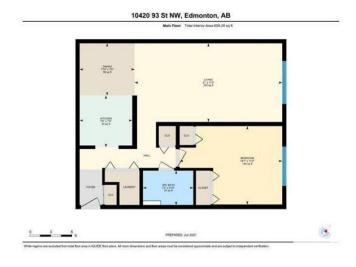

# \$74,900

1 Bedroom, 1.00 Bathroom, 659 sqft Condo / Townhouse on 0.00 Acres

Boyle Street, Edmonton, AB

WALKABILITY and Location PLUS! Rogers Place, Grant McEwan, Uof A, river valley etc. Great access to all from this 1 bedroom /1 bath over 650 sq ft condo. Good place for an active "YEGger" to call home, maple galley kitchen, 4 pce bathroom, and insuite laundry as well as a coin co-op laundry. Vinyl plank floors, newer kitchen cabinets, newer windows and appliances. New bathroom vanity (2025), new light fixtures (2025) freshly painted. Comes with one assigned parking stall. Building has had new windows, roof and exterior paint in the last 5-10 years. Great first time home, investment rental property or right sizing.

# **Essential Information**

MLS® # E4437106

Price \$74,900

Bedrooms 1

Bathrooms 1.00

Full Baths 1

Square Footage 659

Acres 0.00