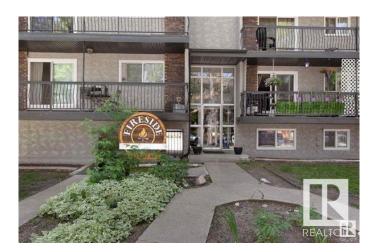

# \$74,900

1 Bedroom, 1.00 Bathroom, 659 sqft Condo / Townhouse on 0.00 Acres

Boyle Street, Edmonton, AB

WALKABILITY and Location PLUS! Rogers Place, Grant McEwan, Uof A, river valley etc. Great access to all from this 1 bedroom /1 bath over 650 sq ft condo. Good place for an active "YEGger" to call home, maple galley kitchen, 4 pce bathroom, and insuite laundry as well as a coin co-op laundry. Vinyl plank floors, newer kitchen cabinets, newer windows and appliances. New bathroom vanity (2025), new light fixtures (2025) freshly painted. Comes with one assigned parking stall. Building has had new windows, roof and exterior paint in the last 5-10 years. Great first time home, investment rental property or right sizing.

# **Community Information**

Address 101 10420 93 Street

Area Edmonton
Subdivision Boyle Street
City Edmonton
County ALBERTA

Province AB

Postal Code T5H 1X4