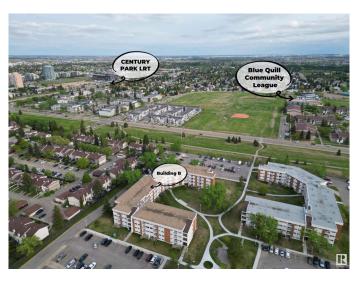

#### \$84,900

2 Bedroom, 1.00 Bathroom, 766 sqft Condo / Townhouse on 0.00 Acres

Sweet Grass, Edmonton, AB

\*\*BEST PRICE IN THE WHOLE COMPLEX\*\*
ALL 3 UTILITIES INCLUDED! Perfect for first-time buyers or savvy investors! This
CARPET FREE 2-bedroom, 1 full bath main floor unit offers a rare opportunity to add your personal touch and build sweat equity. Enjoy the convenience of ground-level access with no stairsâ€"move in or out easily through your patio door, which opens directly to green space, a rare perk in condo living. Nestled in the mature, family-friendly community of Sweet Grass, you're just steps from schools, parks, and transit, and only a short walk to Century Park LRT and surrounding amenities. Opportunity knocksâ€"don't miss out!

## **Community Information**

Address 9 11245 31 Avenue

Area Edmonton
Subdivision Sweet Grass
City Edmonton
County ALBERTA

Province AB

Postal Code T6J 3V5