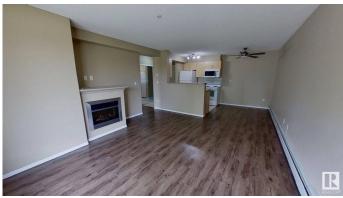

#### \$145,500

1 Bedroom, 1.00 Bathroom, 603 sqft Condo / Townhouse on 0.00 Acres

Callingwood South, Edmonton, AB

This well laid out 1 bedroom corner-unit condo in a quiet and convenient west-end location features: vinyl plank flooring, ceramic tile in bathroom and kitchen. In the kitchen a raised eating bar, spacious master suite, south exposure(all-day sun) on your large private patio(BBQ allowed), a fireplace, In-suite laundry and storage, underground parking. All appliances inc.