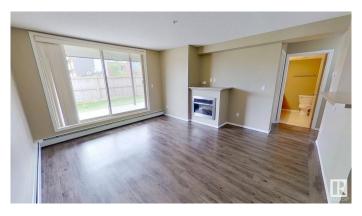

#### \$145,500

1 Bedroom, 1.00 Bathroom, 603 sqft Condo / Townhouse on 0.00 Acres

Callingwood South, Edmonton, AB

This well laid out 1 bedroom corner-unit condo in a quiet and convenient west-end location features: vinyl plank flooring, ceramic tile in bathroom and kitchen. In the kitchen a raised eating bar, spacious master suite, south exposure(all-day sun) on your large private patio(BBQ allowed), a fireplace, In-suite laundry and storage, underground parking. All appliances inc.