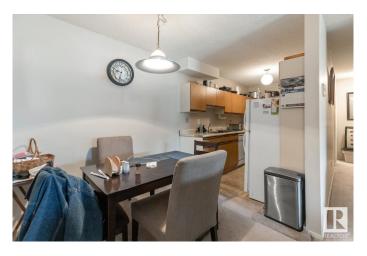

#### \$114,900

2 Bedroom, 1.00 Bathroom, 889 sqft Condo / Townhouse on 0.00 Acres

Akinsdale, St. Albert, AB

Welcome to this inviting main-floor unit at Acadia Terrace, featuring a west-facing patioâ€"perfect for enjoying evening sun and easy outdoor access. Inside, you'II find cozy carpet throughout the living area and spacious bedrooms, creating a warm and comfortable atmosphere. The spacious primary bedroom features a walk-through closet with direct access to the bathroom. A wood-burning fireplace adds cozy charm to the living room, and the kitchen offers ample storage with a newer stove. A recently upgraded hot water tank adds extra value. Located near schools, shopping, and everyday amenities, with quick access to Anthony Henday Drive, this home offers both comfort and convenience. Enjoy the ease of app-operated laundry just steps from your door.

## Interior

Appliances Dishwasher-Built-In, Hood Fan, Refrigerator, Stove-Electric

Heating Forced Air-1, Natural Gas