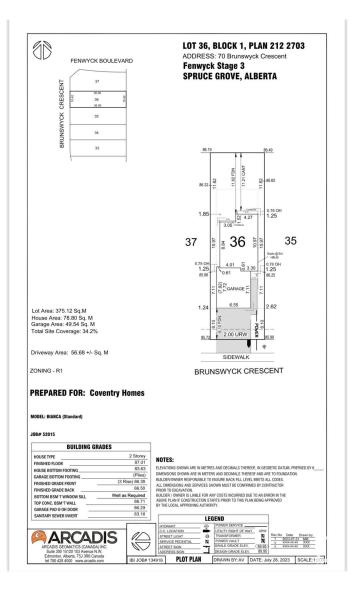

# **Community Information**

Address 70 Brunswyck Crescent

Area Spruce Grove

Subdivision Fenwyck

City Spruce Grove

County ALBERTA

Province AB

Postal Code T7X 0Z1

# **Additional Information**

Date Listed May 20th, 2025

Days on Market 48

Zoning Zone 91

DATA IS DEEMED RELIABLE BUT IS NOT GUARANTEED ACCURATE BY THE REALTORS® ASSOCIATION OF EDMONTON. COPYRIGHT 2025 BY THE REALTORS® ASSOCIATION OF EDMONTON. ALL RIGHTS RESERVED. Trademarks are owned or controlled by the Canadian Real Estate Association (CREA) and identify real estate professionals who are members of CREA (REALTOR®, REALTORS®) and/or the quality of services they provide (MLS®, Multiple Listing Service®)