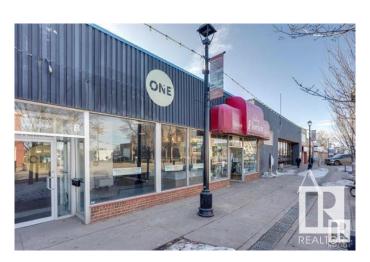

# \$2,499,900

0 Bedroom, 0.00 Bathroom, Retail on 0.00 Acres

Central Business District (Leduc), Leduc, AB

Fully leased 12,000 square foot multi tenant retail building building located in the highly sought after downtown district of Leduc. This well maintained 12,000 sq ft building consists of 5 solid tenants which include a daycare, a furniture store, a merch/clothing shop, a spa, and a florist. All the leases are triple net and escalating year by year. All units feature parking in the front and the rear of the building along with a few additional stalls at the east side of the building. Affordable Buildings like this do not come for sale very often so don't miss this amazing opportunity.