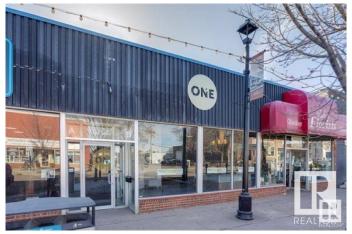

# \$2,499,900

0 Bedroom, 0.00 Bathroom, Retail on 0.00 Acres

Central Business District (Leduc), Leduc, AB

Fully leased 12,000 square foot multi tenant retail building building located in the highly sought after downtown district of Leduc. This well maintained 12,000 sq ft building consists of 5 solid tenants which include a daycare, a furniture store, a merch/clothing shop, a spa, and a florist. All the leases are triple net and escalating year by year. All units feature parking in the front and the rear of the building along with a few additional stalls at the east side of the building. Affordable Buildings like this do not come for sale very often so don't miss this amazing opportunity.