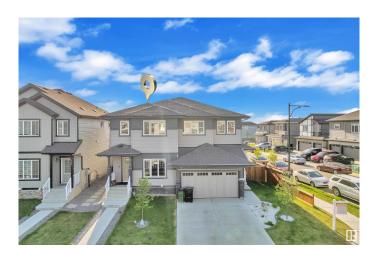

# \$529,900 - 3240 4 Street, Edmonton

MLS® #E4437487

### \$529,900

4 Bedroom, 3.50 Bathroom, 1,579 sqft Single Family on 0.00 Acres

Maple Crest, Edmonton, AB

Discover this stunning 4-bedroom, 3.5-bathroom half duplex in Maple Crest. This beautifully maintained home offers a perfect blend of modern style and practical living, ideal for families or investors. It features a double car garage, versatile bonus room, and a 1-BEDROOM INLAW SUITE with SECOND KITCHEN, separate entrance. The bright and airy open-concept layout and modern kitchen with sleek countertops and stainless steel appliances make it a fantastic living space.Located close to major shopping centres, schools, parks, and public transit, with quick access to major roadways, this home is a great opportunity for homeowners & investors looking to expand their portfolio.

#### **Essential Information**

MLS® # E4437487
Price \$529,900
Bedrooms 4
Bathrooms 3.50
Full Baths 3
Half Baths 1
Square Footage 1,579

0.00

2022

Type Single Family
Sub-Type Half Duplex
Style 2 Storey
Status Active