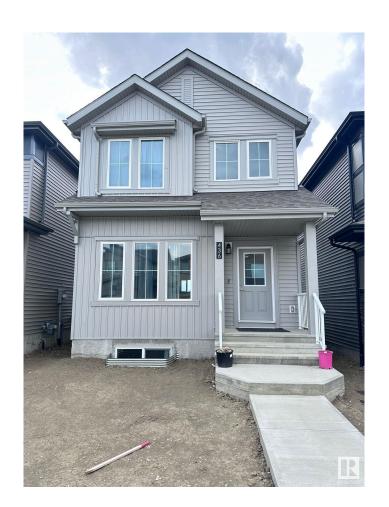

## \$499,000 - 436 29 Street, Edmonton

MLS® #E4437523

## \$499,000

3 Bedroom, 2.50 Bathroom, 1,613 sqft Single Family on 0.00 Acres

Alces, Edmonton, AB

Welcome to this beautiful home in a vibrant community, offering over 1,600 sq. ft. of thoughtfully designed living space. Featuring 3 spacious bedrooms, 2.5 bathrooms, a versatile bonus room, and an open-concept layout with stainless steel appliances. The SEPARATE SIDE ENTRY leads to an unfinished basement with two windowsâ€"perfect for developing a legal 2-bedroom suite. A fantastic opportunity for both families and investors!

## **Essential Information**

MLS® # E4437523 Price \$499,000

Bedrooms 3
Bathrooms 2.50
Full Baths 2
Half Baths 1

Square Footage 1,613 Acres 0.00 Year Built 2024

Type Single Family

Sub-Type Detached Single Family

## **Community Information**

Address 436 29 Street

Area Edmonton

Subdivision Alces

City Edmonton
County ALBERTA

Province AB

Postal Code T6X 3E7

**Amenities** 