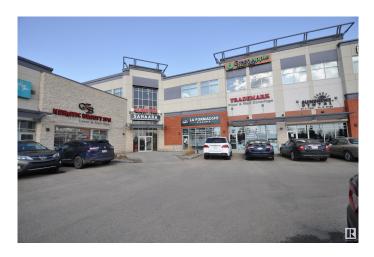

# \$1,500,000 - 9156 & 9154 23 Avenue, Edmonton

MLS® #E4437615

## \$1,500,000

0 Bedroom, 0.00 Bathroom, Retail on 0.00 Acres

Parsons Industrial, Edmonton, AB

Excellent location for the two retail shops at 23 Ave and close to South Edmonton Common in Square on 23rd. The TWO retail & fully leased shops in an Attractive plaza with a variety of tenants are for SALE. Some of the OTHER tenants in the plaza include PulAir Heart and Lung Center, Dental, flooring store, Medical center and many more... Busy complex. The two RETAIL Storefront has great exposure. Lots of parking available.