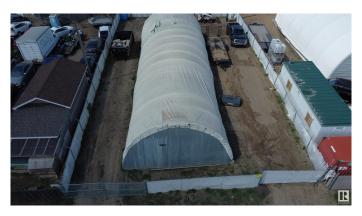

## \$399,000

0 Bedroom, 0.00 Bathroom, Land Commercial on 0.00 Acres

Kennedale Industrial, Edmonton, AB

Excellent opportunity to acquire two industrial lots in Edmonton's established Kennedale Industrial area. Offering a combined footprint ideal for a range of commercial or light industrial uses, these properties provide exceptional flexibility and development potential. One of the lots is improved with a 40ft x 82ft Quonset structure, porta potty, Seacan Container 100 AMP service perfect for storage, workshop use, or interim operations while future development is planned. Located in a well-connected industrial hub with convenient access to major transportation routes, these lots are well-suited for owner-users, investors, or businesses seeking to expand their footprint. Don't miss this rare chance to secure valuable land in a strategic, high-demand industrial corridor.