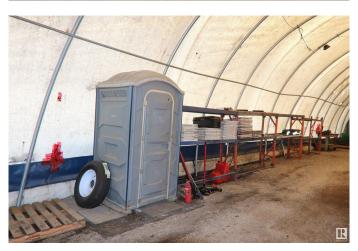

## \$399,000

0 Bedroom, 0.00 Bathroom, Land Commercial on 0.00 Acres

Kennedale Industrial, Edmonton, AB

Excellent opportunity to acquire two industrial lots in Edmonton's established Kennedale Industrial area. Offering a combined footprint ideal for a range of commercial or light industrial uses, these properties provide exceptional flexibility and development potential. One of the lots is improved with a 40ft x 82ft Quonset structure, porta potty, Seacan Container 100 AMP service perfect for storage, workshop use, or interim operations while future development is planned. Located in a well-connected industrial hub with convenient access to major transportation routes, these lots are well-suited for owner-users, investors, or businesses seeking to expand their footprint. Don't miss this rare chance to secure valuable land in a strategic, high-demand industrial corridor.