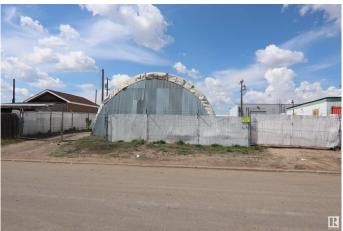

## \$399,000

0 Bedroom, 0.00 Bathroom, Land Commercial on 0.00 Acres

Kennedale Industrial, Edmonton, AB

Excellent opportunity to acquire two industrial lots in Edmonton's established Kennedale Industrial area. Offering a combined footprint ideal for a range of commercial or light industrial uses, these properties provide exceptional flexibility and development potential. One of the lots is improved with a 40ft x 82ft Quonset structure, porta potty, Seacan Container 100 AMP service perfect for storage, workshop use, or interim operations while future development is planned. Located in a well-connected industrial hub with convenient access to major transportation routes, these lots are well-suited for owner-users, investors, or businesses seeking to expand their footprint. Don't miss this rare chance to secure valuable land in a strategic, high-demand industrial corridor.