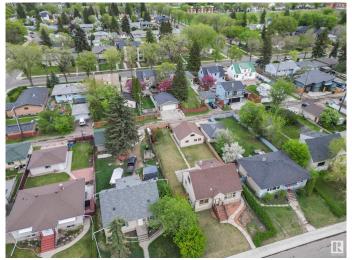

#### \$300,000

3 Bedroom, 2.00 Bathroom, 1,373 sqft Single Family on 0.00 Acres

Inglewood (Edmonton), Edmonton, AB

Investor alert in central Inglewood! Visit the REALTOR®â€™s website for more details. This 1.5-storey home sits on a massive 650+m² lot across from Westmount Shopping Centre. Imagine the possibilities of renovating for legal suites to hold for future redevelopment or looking at options for up to an eight-plex with the City of Edmonton's revised zoning guidelines for this RF3 lot. The proximity to transit & easy access to locations like NAIT, Downtown Edmonton, & with nearby amenities this is a hot location for investment. If you're looking for a property that offers great future potential then this home might be your home.

# **Community Information**

Address 11315 Groat Road

Area Edmonton

Subdivision Inglewood (Edmonton)

City Edmonton
County ALBERTA

Province AB

Postal Code T5M 3K2