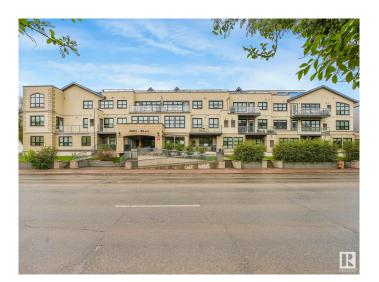

# \$325,000 - 304 9603 98 Avenue, Edmonton

MLS® #E4437748

### \$325,000

2 Bedroom, 2.00 Bathroom, 1,392 sqft Condo / Townhouse on 0.00 Acres

Cloverdale, Edmonton, AB

Executive condo 2 bedroom 2 bath, open concept with loft. Almost 1400 sqft of custom design awaits you, fabulous gourmet kitchen boasting granite counters & island, slate backsplash, corner pantry & exquisite maple stained cabinetry. Opens up to the spacious great room with balcony complete with stylish slate flooring, soaring ceilings & windows. Features 2 bedrooms with the Primary offering an ensuite with corner jacuzzi tub, large vanity & walk-in closet. Upstairs you will find the spectacular loft graced with hardwood, with a private terrace for you to enjoy the view of Gallagher's Park. 2 titled underground parking stalls. Located in the beautiful River Valley & minutes to the city offers you the opportunity for the lifestyle you have dreamed about!

# **Community Information**

Address 304 9603 98 Avenue

Area Edmonton
Subdivision Cloverdale
City Edmonton
County ALBERTA

Province AB

Postal Code T6C 2E2