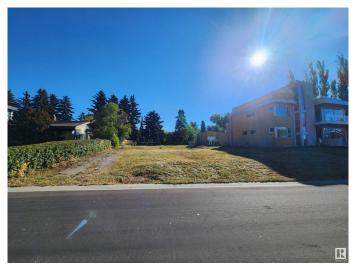

### \$1,899,900

0 Bedroom, 0.00 Bathroom, Single Family on 0.00 Acres

Windsor Park (Edmonton), Edmonton, AB

LOCATED RIGHT ON SASKATCHEWAN DRIVE!! Build your dream home on this lot in North Windsor Park. Approximately 80' frontage x 151.9' depth x 70' rear. SUBDIVIDABLE LOT. Live in the most desirable community in Edmonton close to all amenities, the best schools in Edmonton, hospitals, the University of Alberta, parks, walkways, trails, and more. Drive by and see the potential yourself!

## **Community Information**

| Address     | 9019 Saskatchewan Drive |
|-------------|-------------------------|
| Area        | Edmonton                |
| Subdivision | Windsor Park (Edmonton) |
| City        | Edmonton                |
| County      | ALBERTA                 |
| Province    | AB                      |
| Postal Code | T6G 2B2                 |