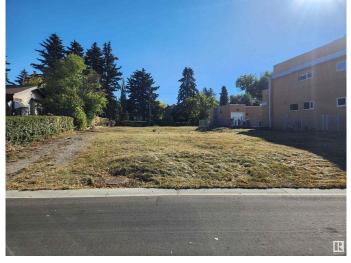

### \$1,899,900

0 Bedroom, 0.00 Bathroom, Single Family on 0.00 Acres

Windsor Park (Edmonton), Edmonton, AB

LOCATED RIGHT ON SASKATCHEWAN DRIVE!! Build your dream home on this lot in North Windsor Park. Approximately 80' frontage x 151.9' depth x 70' rear. SUBDIVIDABLE LOT. Live in the most desirable community in Edmonton close to all amenities, the best schools in Edmonton, hospitals, the University of Alberta, parks, walkways, trails, and more. Drive by and see the potential yourself!

## **Community Information**

| Address     | 9019 Saskatchewan Drive |
|-------------|-------------------------|
| Area        | Edmonton                |
| Subdivision | Windsor Park (Edmonton) |
| City        | Edmonton                |
| County      | ALBERTA                 |
| Province    | AB                      |
| Postal Code | T6G 2B2                 |