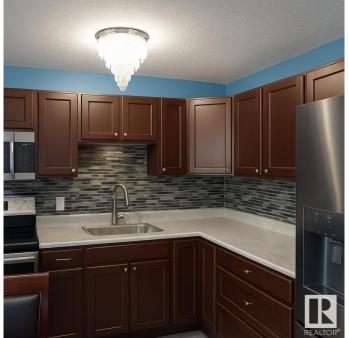

#### \$249,000

3 Bedroom, 2.50 Bathroom, 980 sqft Condo / Townhouse on 0.00 Acres

Homesteader, Edmonton, AB

Welcome to comfort and convenience in this beautifully renovated Northside townhome! Located just steps from major shopping centres and with quick access to the Henday, Wayne Gretzky Drive, and Yellowhead Trail, you're less than 20 minutes from almost anywhere in the city. This spacious home features 3 bedrooms and 2.5 bathrooms, with recent updates to the kitchen and bathrooms, including new cupboards, sinks, and faucets. The fully permitted finished basement offers a bright and open family room along with a 3-piece bathroom, perfect for extra living space or entertaining. Outside, enjoy a low-maintenance yard complete with a storage shed, ideal for keeping things tidy year-round. Freshly painted and move-in ready, this home is the perfect fit for its next family. Don't miss out on this turn-key opportunity!