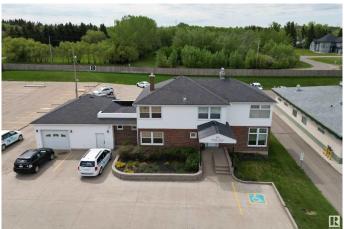

## \$2,180,000

0 Bedroom, 0.00 Bathroom, Office on 0.00 Acres

Wye Commercial, Sherwood Park, AB

A Rare Opportunity to own a piece of the best retail and business area in Sherwood Park. 0.667 Acre at Ordze Ave off Wye Road and Sherwood Drive. Great visual exposure, and across from Earl's Restaurant! Multi-use, multi-tenant building with garage and basement. Fully leased with many long-term tenants. Beautifully maintained building on paved lot with double entrances, front and rear parking. Front with 13 stalls plus garage, breeze way, and 23 stalls in the back (fully leased). Excellent Holding Property with Great Potential for Future Development. Serious Inquires only.