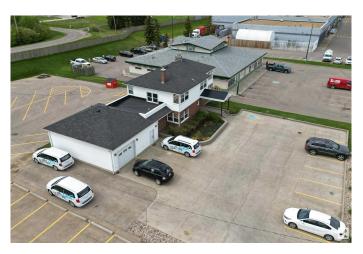

## \$2,180,000

0 Bedroom, 0.00 Bathroom, Office on 0.00 Acres

Wye Commercial, Sherwood Park, AB

A Rare Opportunity to own a piece of the best retail and business area in Sherwood Park. 0.667 Acre at Ordze Ave off Wye Road and Sherwood Drive. Great visual exposure, and across from Earl's Restaurant! Multi-use, multi-tenant building with garage and basement. Fully leased with many long-term tenants. Beautifully maintained building on paved lot with double entrances, front and rear parking. Front with 13 stalls plus garage, breeze way, and 23 stalls in the back (fully leased). Excellent Holding Property with Great Potential for Future Development. Serious Inquires only.