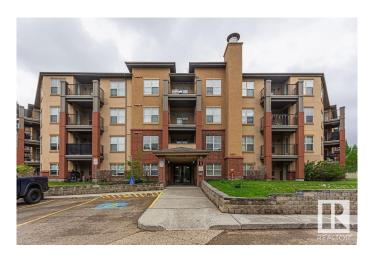

## \$165,000

1 Bedroom, 1.00 Bathroom, 721 sqft Condo / Townhouse on 0.00 Acres

Rutherford (Edmonton), Edmonton, AB

Welcome to Rutherford Village! With over 700 sq ft. This spacious southeast-facing 1-bedroom, 1-bathroom condo features underground parking and a storage unit. The eat-in kitchen has white appliances, laminate countertops, and ample cabinet space. The unit boasts carpet and linoleum flooring, in-suite laundry, a dedicated dining area, and a private patio with a BBQ gas hookup that backs onto green space and a lake. The location is ideal, close to schools, walking paths, parks, and shops. Additionally, it is only a 15-minute drive to Edmonton Airport. Condo fees include electricity/Heat/water.

# of Stories 4

Stories 1
Has Basement Yes

Basement None, No Basement

**Exterior** 

Exterior Wood, Brick, Stucco

Exterior Features Backs Onto Park/Trees, Landscaped, No Back Lane, No Through Road,

Public Transportation, Schools, Shopping Nearby