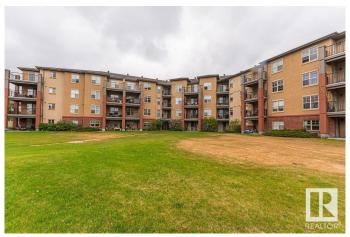

## \$165,000

1 Bedroom, 1.00 Bathroom, 721 sqft Condo / Townhouse on 0.00 Acres

Rutherford (Edmonton), Edmonton, AB

Welcome to Rutherford Village! With over 700 sq ft. This spacious southeast-facing 1-bedroom, 1-bathroom condo features underground parking and a storage unit. The eat-in kitchen has white appliances, laminate countertops, and ample cabinet space. The unit boasts carpet and linoleum flooring, in-suite laundry, a dedicated dining area, and a private patio with a BBQ gas hookup that backs onto green space and a lake. The location is ideal, close to schools, walking paths, parks, and shops. Additionally, it is only a 15-minute drive to Edmonton Airport. Condo fees include electricity/Heat/water.