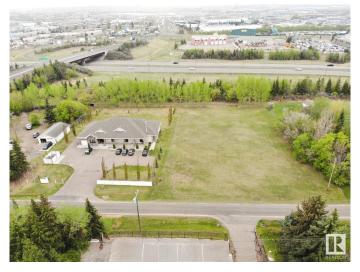

### \$2,395,000

0 Bedroom, 0.00 Bathroom, Institutional on 0.00 Acres

Kinokamau Plains Area, Edmonton, AB

RECEIVERSHIP SALE â€" LANDS AND BUILDING ONLY. Rare opportunity to purchase a TURNKEY care home facility totaling 4,626 sq.ft.± on 1.95 acres in Northwest Edmonton. Five double occupancy bedrooms (with partial demising walls) and two single occupancy rooms all with two-piece washrooms, in addition to main common areas consisting of living and dining areas, office, storage room, kitchenette, two common shower rooms, plus partially developed basement with full kitchen, laundry room, bathroom and open storage areas. Exceptional location in the Moon Crest Park subdivision with rear immediate access to Yellowhead Trail and Anthony Henday. Additional features include common patio area, exterior garage and on-site parking facilities. 1 acre± of surplus land beside building offers considerable future development possibilities and potential.

## **Community Information**

Address 18435 18465 121 Avenue

Area Edmonton

Subdivision Kinokamau Plains Area

City Edmonton
County ALBERTA

Province AB

Postal Code T5V 1R2