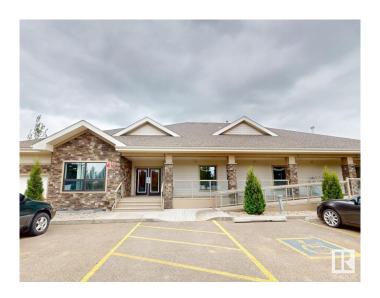

### \$2,395,000

0 Bedroom, 0.00 Bathroom, Institutional on 0.00 Acres

Kinokamau Plains Area, Edmonton, AB

RECEIVERSHIP SALE â€" LANDS AND BUILDING ONLY. Rare opportunity to purchase a TURNKEY care home facility totaling 4,626 sq.ft.± on 1.95 acres in Northwest Edmonton. Five double occupancy bedrooms (with partial demising walls) and two single occupancy rooms all with two-piece washrooms, in addition to main common areas consisting of living and dining areas, office, storage room, kitchenette, two common shower rooms, plus partially developed basement with full kitchen, laundry room, bathroom and open storage areas. Exceptional location in the Moon Crest Park subdivision with rear immediate access to Yellowhead Trail and Anthony Henday. Additional features include common patio area, exterior garage and on-site parking facilities. 1 acre± of surplus land beside building offers considerable future development possibilities and potential.

Built in 2016

### **Exterior**

Exterior Other Construction Other