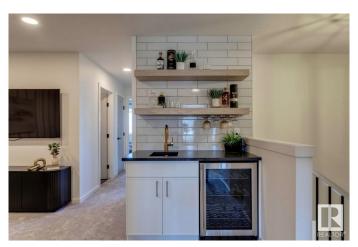

#### **Amenities**

Amenities Smart/Program. Thermostat, Wet Bar, See Remarks

Parking Spaces 4

Parking Double Garage Attached

### Interior

Interior Features ensuite bathroom

Appliances Dishwasher-Built-In, Dryer, Hood Fan, Oven-Microwave, Refrigerator,

Stove-Electric, Washer, Window Coverings

Heating Forced Air-1, Natural Gas

Fireplace Yes