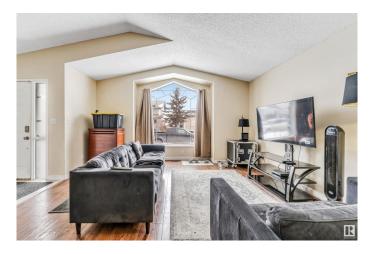

#### \$411,000

3 Bedroom, 2.00 Bathroom, 1,095 sqft Single Family on 0.00 Acres

Hollick-Kenyon, Edmonton, AB

This beautifully updated 4-level split home in Hollick-Kenyon offers a spacious and inviting living area with vaulted ceilings and stylish laminate flooring. Updated Kitchen, fresh paint, brand New Tiles in Kitchen, stainless steel appliances, and a peninsula islandâ€"perfect for cooking and entertaining. Upstairs, you'll find a generously sized master bedroom, two additional bedrooms, and a 4-piece bathroom. The lower level is ideal for gatherings, showcasing a cozy family room with a corner stone fireplace, a built-in bar with a fridge, and a 3-piece bath. Enjoy the outdoors in your private, south-facing, low-maintenance yard, complete with a 16x14 deck and a double detached garage. Conveniently located near parks, schools, and all amenitiesâ€"this home is a must-see!