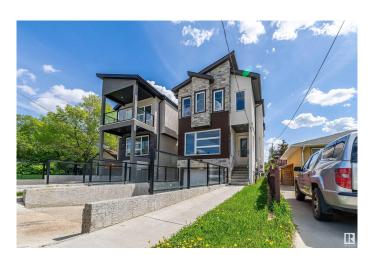

# \$758,880 - 10909 60 Avenue, Edmonton

MLS® #E4438448

#### \$758,880

4 Bedroom, 3.50 Bathroom, 2,067 sqft Single Family on 0.00 Acres

Pleasantview (Edmonton), Edmonton, AB

Welcome to this beautifully upgraded home located just minutes from University of Alberta! This spacious and sun-filled property features 3 bedrooms and 2.5 bathrooms upstairs, perfect blend of comfort and convenience for your family. The separate entrance basement is fully finished with 1 bedroom, 1 bathroom, and a second kitchen, making it perfect for in-laws, or guest accommodation. Enjoy modern renovations throughout, a move-in-ready condition, and excellent transit access. Whether you're looking for a place to call home or a smart investment opportunity, this home has it all. Don't miss outâ€"just move in and start enjoying!

Year Built 2018

Type Single Family

Sub-Type Detached Single Family

Style 2 Storey
Status Active

#### **Exterior**

Exterior Wood, Stone, Stucco

Exterior Features Fenced, Public Transportation, Schools

Roof Asphalt Shingles

Construction Wood, Stone, Stucco
Foundation Concrete Perimeter