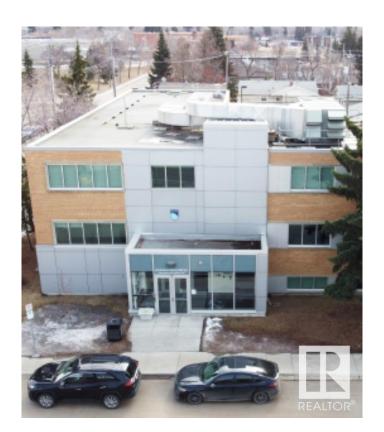

# \$6,640,000 - 10305 Princess Elizabeth Avenue, Edmonton

MLS® #E4438539

\$6,640,000

0 Bedroom, 0.00 Bathroom, Office on 0.00 Acres

Spruce Avenue, Edmonton, AB

10305, 10319 and 10415 Princess Elizabeth Avenue! 10305:This 15,748 square foot office building is designed to accommodate a diverse range of office users. It features an attractive and modern exterior design and requires minimal interior upgrades to meet tenant needs. The building offers the opportunity to be reconfigured as a multi-tenant property and is fully accessible with a barrier free layout. 10319: Ample on-site parking enhances tenant convenience, while the low site coverage allows for potential redevelopment or adaptive reuse by new owners. Additionally, there is significant redevelopment potential with adjacent properties. 10415: The optimized layout of this property is designed to maximize owner-user efficiency. It is well maintained and features an aesthetically appealing exterior. There is potential for full accessibility with lift modernization. The adequate parking ratio meets most operational requirements, while abundant natural light enhances the interior environment.

### **Exterior**

Exterior Brick
Construction Brick