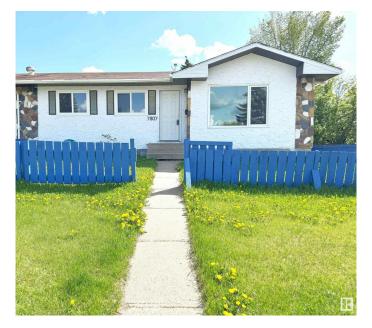

## \$439.000

5 Bedroom, 2.00 Bathroom, 949 sqft Single Family on 0.00 Acres

Richfield, Edmonton, AB

Investor Alert! Fully renovated half duplex bungalow in Lee Ridge, Mill Woodsâ€"perfect for first-time buyers or savvy investors. Rare opportunity for a visionary developer. Sitting on a 70' x 70' (5,000 sq ft) lot, this home features 5 bedrooms and 6-8 parking stalls. The main floor includes 3 bedrooms, a full bath, a bright living room, an updated kitchen with new appliances, and laundry. The fully finished basement has a separate entrance, 2 bedrooms, a second kitchen, second laundry, and living spaceâ€"ideal for a nanny or in-law suite. Recent upgrades include new flooring, paint, kitchens, and bathrooms. Walking distance to schools, parks, shopping, and transit. A must-see with high potential for future redevelopment!

## **Exterior**

Exterior Wood, Stucco

Exterior Features Airport Nearby, Corner Lot, Fenced, Flat Site, Golf Nearby, Landscaped,

Playground Nearby, Public Transportation, Schools, Shopping Nearby

Roof Asphalt Shingles