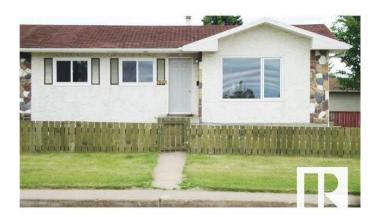

## \$439.000

5 Bedroom, 2.00 Bathroom, 949 sqft Single Family on 0.00 Acres

Richfield, Edmonton, AB

Investor Alert! Fully renovated half duplex bungalow in Lee Ridge, Mill Woodsâ€"perfect for first-time buyers or savvy investors. Rare opportunity for a visionary developer. Sitting on a 70' x 70' (5,000 sq ft) lot, this home features 5 bedrooms and 6-8 parking stalls. The main floor includes 3 bedrooms, a full bath, a bright living room, an updated kitchen with new appliances, and laundry. The fully finished basement has a separate entrance, 2 bedrooms, a second kitchen, second laundry, and living spaceâ€"ideal for a nanny or in-law suite. Recent upgrades include new flooring, paint, kitchens, and bathrooms. Walking distance to schools, parks, shopping, and transit. A must-see with high potential for future redevelopment!

## **Exterior**

Exterior Wood, Stucco

Exterior Features Airport Nearby, Corner Lot, Fenced, Flat Site, Golf Nearby, Landscaped,

Playground Nearby, Public Transportation, Schools, Shopping Nearby

Roof Asphalt Shingles