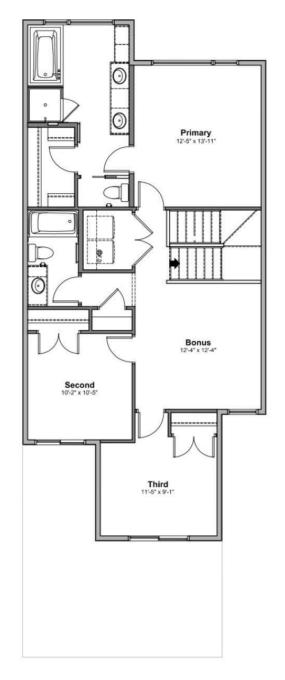

#### \$614,900

4 Bedroom, 2.50 Bathroom, 1,961 sqft Single Family on 0.00 Acres

Edgemont (Edmonton), Edmonton, AB

Introducing a Brand New 2-Storey Home built by Anthem, in the Highly Desirable Community of Weston at Edgemont, Located in the Heart of WEST Edmonton! This stunning home features a thoughtfully designed layout with a main floor bedroom, SIDE Entry, Upstairs, you'll find three additional spacious bedrooms, a bonus room, and a convenient upper-floor laundry room. Enjoy high-end finishes throughout, including: Quartz countertops, Stylish kitchen appliances, Walk-through pantry, Modern lighting fixtures, His & Hers sinks in the ensuite, Vinyl flooring on the main level, bathrooms, and laundry room, carpet on the upper floor, Large dining area and a bright, open-concept living room, Double attached front garage. \*This home is currently under construction. \*Photos are of a previously built model and used for reference only. \*Actual interior colors and upgrades may vary.