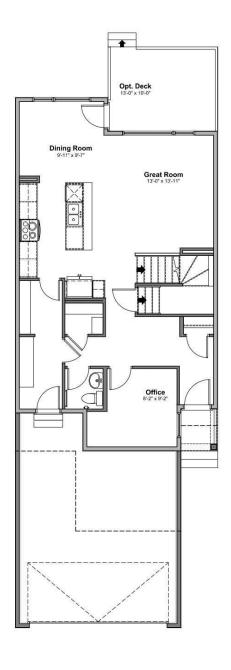

#### \$614,900

4 Bedroom, 2.50 Bathroom, 1,961 sqft Single Family on 0.00 Acres

Edgemont (Edmonton), Edmonton, AB

Introducing a Brand New 2-Storey Home built by Anthem, in the Highly Desirable Community of Weston at Edgemont, Located in the Heart of WEST Edmonton! This stunning home features a thoughtfully designed layout with a main floor bedroom, SIDE Entry, Upstairs, you'll find three additional spacious bedrooms, a bonus room, and a convenient upper-floor laundry room. Enjoy high-end finishes throughout, including: Quartz countertops, Stylish kitchen appliances, Walk-through pantry, Modern lighting fixtures, His & Hers sinks in the ensuite, Vinyl flooring on the main level, bathrooms, and laundry room, carpet on the upper floor, Large dining area and a bright, open-concept living room, Double attached front garage. \*This home is currently under construction. \*Photos are of a previously built model and used for reference only. \*Actual interior colors and upgrades may vary.