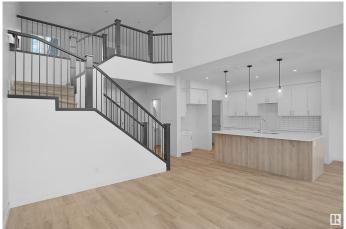

#### \$755,997

3 Bedroom, 2.50 Bathroom, 2,435 sqft Single Family on 0.00 Acres

Horse Hill Neighbourhood 1A, Edmonton, AB

Welcome to the all new "Secretariat" built by the award-winning builder Pacesetter homes located in the heart of Quarry Landing and just steps to the walking trails and Schools. As you enter the home you are greeted by luxury vinyl plank flooring throughout the great room (with open to above ceilings), kitchen, and the breakfast nook. Your large kitchen features tile back splash, an island a flush eating bar, quartz counter tops and an undermount sink. Just off of the kitchen and tucked away by the front entry is a 2 piece powder room. Upstairs is the primary bedroom retreat with a large walk in closet and a 4-piece en-suite. The second level also include 2 additional bedrooms with a conveniently placed main 4-piece bathroom and a good sized bonus room. \*\*\* This home is under construction photos used are of the same layout but colors may vary, should be completed by September of 2025 \*\*\*