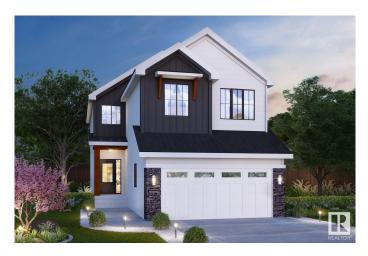

# \$755,997 - 16539 3 Street, Edmonton

MLS® #E4438680

#### \$755,997

3 Bedroom, 2.50 Bathroom, 2,435 sqft Single Family on 0.00 Acres

Horse Hill Neighbourhood 1A, Edmonton, AB

Welcome to the all new "Secretariat" built by the award-winning builder Pacesetter homes located in the heart of Quarry Landing and just steps to the walking trails and Schools. As you enter the home you are greeted by luxury vinyl plank flooring throughout the great room (with open to above ceilings), kitchen, and the breakfast nook. Your large kitchen features tile back splash, an island a flush eating bar, quartz counter tops and an undermount sink. Just off of the kitchen and tucked away by the front entry is a 2 piece powder room. Upstairs is the primary bedroom retreat with a large walk in closet and a 4-piece en-suite. The second level also include 2 additional bedrooms with a conveniently placed main 4-piece bathroom and a good sized bonus room. \*\*\* This home is under construction photos used are of the same layout but colors may vary, should be completed by September of 2025 \*\*\*