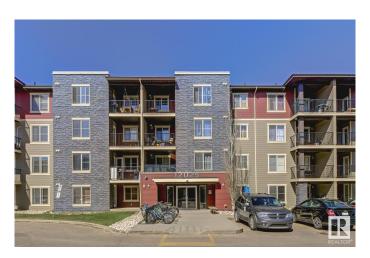

# Interior

Interior Features ensuite bathroom

Appliances Dishwasher-Built-In, Dryer, Refrigerator, Stove-Electric, Washer

Heating Baseboard, Electric