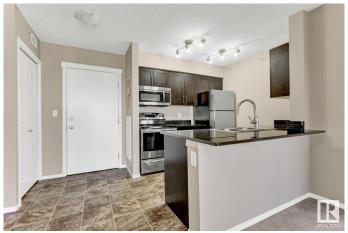

# Interior

Interior Features ensuite bathroom

Appliances Dishwasher-Built-In, Dryer, Refrigerator, Stove-Electric, Washer

Heating Baseboard, Electric