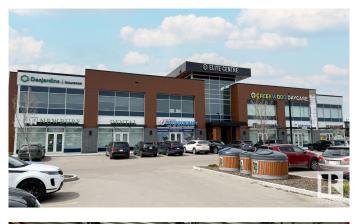

# \$399,000 - 201 8311 Chappelle Way, Edmonton

MLS® #E4438708

#### \$399,000

0 Bedroom, 0.00 Bathroom, Office on 0.00 Acres

Chappelle Area, Edmonton, AB

• Shell space ready for tenant improvements located in a new mixed use development • Second floor space with elevator access • Located in the rapidly growing Southwest community of Chappelle • Access to 41 Ave SW and Anthony Henday Drive

## **Community Information**

| Address     | 201 8311 Chappelle Way |
|-------------|------------------------|
| Area        | Edmonton               |
| Subdivision | Chappelle Area         |
| City        | Edmonton               |
| County      | ALBERTA                |
| Province    | AB                     |
| Postal Code | T6W 4S1                |