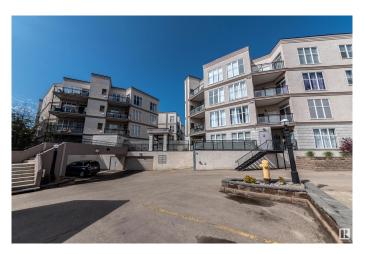

### \$200,000

1 Bedroom, 1.00 Bathroom, 648 sqft Condo / Townhouse on 0.00 Acres

Empire Park, Edmonton, AB

Well appointed 1 bedroom main floor condo unit in desirable "Southview Court". Features an extra large patio facing into the treed courtyard and is completely secured within the gated complex. 9' ceilings make this unit feel even more spacious. Upgraded heated secure parking and storage area also included along with all the appliances. In-suite laundry, and all window coverings. Location is one of the most convenient in Edmonton, just steps shopping, pubs, restaurants, Whitemud and Calgary trail and direct transportation to U of A. Comes with a titled underground parking stall and one more leased space with extra storage. Low condo fees makes this one very attactive

## **Community Information**

Address 150 4827 104a Street

Area Edmonton
Subdivision Empire Park
City Edmonton
County ALBERTA

Province AB

Postal Code T6H 0R5

#### **Amenities**

Amenities Ceiling 9 ft., Exterior Walls- 2"x6", Parking-Extra, Parking-Visitor, Patio

Parking Underground