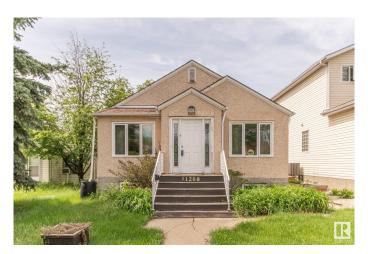

#### \$299,000

2 Bedroom, 1.00 Bathroom, 825 sqft Single Family on 0.00 Acres

Cromdale, Edmonton, AB

Take a step back in time to 1947 when you find crystal glass door knobs, front and back porches and stained glass windows to welcome you. This beautifully treed street in Cromdale holds a lot of history as does this home. You will find it is pretty much original and being it has been rented for many years it is being sold As Is Where Is. Please take a look and see if you are someone who loves to restore older homes or perhaps just the lot is more to your liking. How great to be able to walk to the foot ball games or a concert in Commonwealth Stadium. So close to downtown, shopping, medical and parks. With the back alley you have access to parking in the back or on the street. A hidden gem for sure.