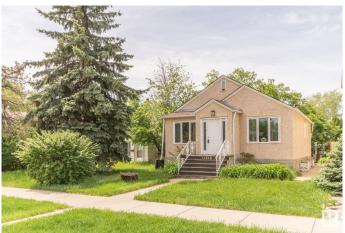

#### \$299,000

2 Bedroom, 1.00 Bathroom, 825 sqft Single Family on 0.00 Acres

Cromdale, Edmonton, AB

Take a step back in time to 1947 when you find crystal glass door knobs, front and back porches and stained glass windows to welcome you. This beautifully treed street in Cromdale holds a lot of history as does this home. You will find it is pretty much original and being it has been rented for many years it is being sold As Is Where Is. Please take a look and see if you are someone who loves to restore older homes or perhaps just the lot is more to your liking. How great to be able to walk to the foot ball games or a concert in Commonwealth Stadium. So close to downtown, shopping, medical and parks. With the back alley you have access to parking in the back or on the street. A hidden gem for sure.

### **Exterior**

Exterior Wood, Stucco

Exterior Features Back Lane, Low Maintenance Landscape, Public Swimming Pool, Public

Transportation

Roof Asphalt Shingles

Construction Wood, Stucco

Foundation Concrete Perimeter