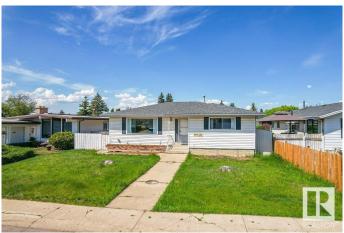

### \$425.000

5 Bedroom, 2.50 Bathroom, 1,279 sqft Single Family on 0.00 Acres

Evansdale, Edmonton, AB

Welcome to this charming 1200 sq. ft. bungalow located in the mature and highly sought-after Evandale community. The main floor features a bright and spacious living room, a functional kitchen with an adjoining dining area, a large primary bedroom with a private ensuite, a full 4-piece bathroom, and two additional well-sized bedrooms. The home also offers a separate entrance leading to a fully finished basement, which includes a second kitchen, a full bathroom, two more bedrooms, and a generous recreation roomâ€"perfect for extended family living or rental potential. Recent updates include a new hot water tank (HWT), newer shingles, and a fresh coat of paint throughout the entire house, making it truly move-in ready. This versatile and well-maintained property is ideal for families or investors seeking comfort, space, and convenience in a desirable neighborhood.

#### **Exterior**

Exterior Wood, Stucco

Exterior Features Back Lane, Fenced

Roof Asphalt Shingles

Construction Wood, Stucco

Foundation Concrete Perimeter