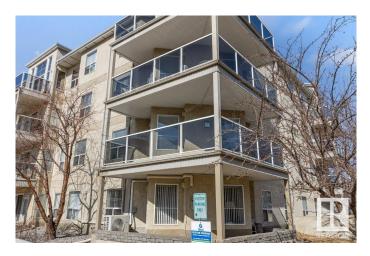

#### \$199,000

2 Bedroom, 2.00 Bathroom, 967 sqft Condo / Townhouse on 0.00 Acres

Terra Losa, Edmonton, AB

CAREFREE LIVING! CORNER END UNIT with LARGE COVERED WRAP-AROUND **BALCONY! IMMACULATE CONDITION!** Totally RENOVATED and CARPET FREE! Nothing to do but move in and forget about shovelling snow, cutting grass and dreading the frozen vehicle UNDERGROUND PARKING! PLUS an EXTRA SURFACE PARKING STALL! Fantastic view from your wrap-around covered balcony! Spacious open concept with an abundance of natural light from your 8 large windows flooding your home! 2 spacious bedrooms, FULL 4 piece ensuite bath, Raised eat-in kitchen island, updated counters and backsplash, plus modern colors and decor! Separate laundry room with stacking units, Heated and secured underground parking stall with adjacent storage cage and car wash bay. Quality complex is PET FRIENDLY, great social room and exercise room, classy lobby and entrance - STRESS FREE LIVING!