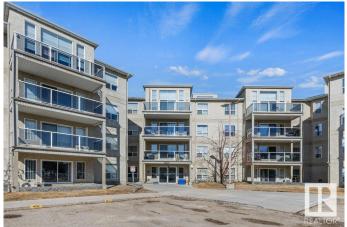

#### \$199,000

2 Bedroom, 2.00 Bathroom, 967 sqft Condo / Townhouse on 0.00 Acres

Terra Losa, Edmonton, AB

CAREFREE LIVING! CORNER END UNIT with LARGE COVERED WRAP-AROUND **BALCONY! IMMACULATE CONDITION!** Totally RENOVATED and CARPET FREE! Nothing to do but move in and forget about shovelling snow, cutting grass and dreading the frozen vehicle UNDERGROUND PARKING! PLUS an EXTRA SURFACE PARKING STALL! Fantastic view from your wrap-around covered balcony! Spacious open concept with an abundance of natural light from your 8 large windows flooding your home! 2 spacious bedrooms, FULL 4 piece ensuite bath, Raised eat-in kitchen island, updated counters and backsplash, plus modern colors and decor! Separate laundry room with stacking units, Heated and secured underground parking stall with adjacent storage cage and car wash bay. Quality complex is PET FRIENDLY, great social room and exercise room, classy lobby and entrance - STRESS FREE LIVING!