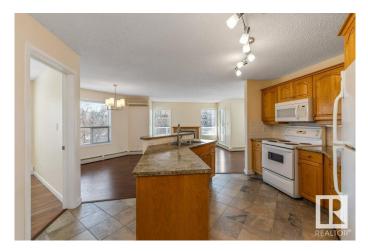

#### \$199,000

2 Bedroom, 2.00 Bathroom, 967 sqft Condo / Townhouse on 0.00 Acres

Terra Losa, Edmonton, AB

CAREFREE LIVING! CORNER END UNIT with LARGE COVERED WRAP-AROUND **BALCONY! IMMACULATE CONDITION!** Totally RENOVATED and CARPET FREE! Nothing to do but move in and forget about shovelling snow, cutting grass and dreading the frozen vehicle UNDERGROUND PARKING! PLUS an EXTRA SURFACE PARKING STALL! Fantastic view from your wrap-around covered balcony! Spacious open concept with an abundance of natural light from your 8 large windows flooding your home! 2 spacious bedrooms, FULL 4 piece ensuite bath, Raised eat-in kitchen island, updated counters and backsplash, plus modern colors and decor! Separate laundry room with stacking units, Heated and secured underground parking stall with adjacent storage cage and car wash bay. Quality complex is PET FRIENDLY, great social room and exercise room, classy lobby and entrance - STRESS FREE LIVING!