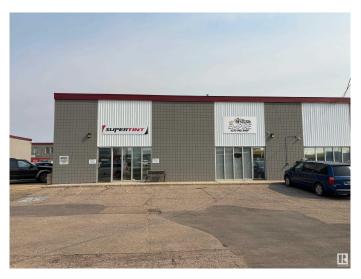

# \$419,999 - 16714 111 Avenue, Edmonton

MLS® #E4439213

#### \$419,999

0 Bedroom, 0.00 Bathroom, Industrial on 0.00 Acres

West Sheffield Industrial, Edmonton, AB

Move-in ready and full of potential! This clean and versatile 2,200ű sq. ft. commercial condo is an incredible opportunity for businesses of all kindsâ€"ideal for storage, light manufacturing, automotive repair or detailing, general contracting, breweries, or distilleries. Measuring 23a€<sup>TM</sup> wide by 96a€<sup>TM</sup> long, the unit features a rear bay door with convenient ground-level loading and includes a 100ű sq. ft. mezzanine. With quick access to both Yellowhead Trail and Anthony Henday via 111th or 167th, this prime location keeps you connected. Opportunities like this donâ€<sup>TM</sup>t last!