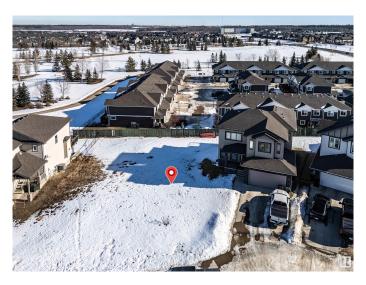

### \$229,900

0 Bedroom, 0.00 Bathroom, Single Family on 0.00 Acres

Spruce Village, Spruce Grove, AB

One of the last TWO WALKOUT LOTS remaining in Spruce Village backing onto Jubilee Park. Zoned for duplex or single family. Or buy the lot next door and build a bungalow duplex unit over the two lots. Enjoy the benefits of building in an already well established neighborhood. Located within a 5minute walk to Greystone Centennial Middle School. This neighborhood is on the most eastern side of Spruce grove making it only 15 min drive to the west end of Edmonton. This is a 4600 sf lot with a 30 foot building pocket. A great location with trails, parks, family friendly amenities at your doorstep. This is a great opportunity to build to suit.

## **Exterior**

Exterior Features Backs Onto Park/Trees, Park/Reserve, Public Transportation, Schools