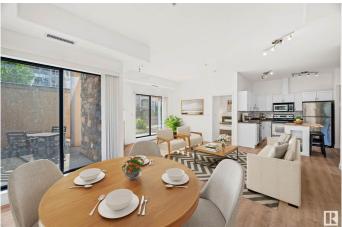

#### \$279,900

2 Bedroom, 2.00 Bathroom, 1,068 sqft Condo / Townhouse on 0.00 Acres

Downtown (Edmonton), Edmonton, AB

Located directly across the street from MacEwan University, enjoy open-concept living in this spacious unit that is flooded with natural light & green views - welcome to Alta Vista North! Prepare to be impressed with this 2 bdrm + 2 bath corner unit featuring 3 private, fenced patio spaces. New vinyl plank flooring throughout (+ new paint + new baseboards + new HVAC system!) plus concrete construction & A/C to ensure peace & quiet while enjoying the conveniences of living downtown. The kitchen features a new island, new dishwasher, new backsplash and under-cabinet lighting. Adjoining dining & living areas flow seamlessly. The primary suite offers a convenient ensuite bath & spacious closet w/ shelving. The main floor layout is complete with large 2nd bdrm, laundry rm (w/ electrical plugs) & a lovely 3 pc bath. Unit comes with gas fireplace, 1 u/g parking stall, storage cage + gas to BBQ. Pet-friendly bld. 10min walk to Ice District, shops, bars&LRT. Building offers gym, guest suite & bike rm. Welcome home!