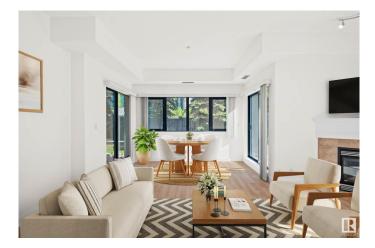

#### \$279,900

2 Bedroom, 2.00 Bathroom, 1,068 sqft Condo / Townhouse on 0.00 Acres

Downtown (Edmonton), Edmonton, AB

Located directly across the street from MacEwan University, enjoy open-concept living in this spacious unit that is flooded with natural light & green views - welcome to Alta Vista North! Prepare to be impressed with this 2 bdrm + 2 bath corner unit featuring 3 private, fenced patio spaces. New vinyl plank flooring throughout (+ new paint + new baseboards + new HVAC system!) plus concrete construction & A/C to ensure peace & quiet while enjoying the conveniences of living downtown. The kitchen features a new island, new dishwasher, new backsplash and under-cabinet lighting. Adjoining dining & living areas flow seamlessly. The primary suite offers a convenient ensuite bath & spacious closet w/ shelving. The main floor layout is complete with large 2nd bdrm, laundry rm (w/ electrical plugs) & a lovely 3 pc bath. Unit comes with gas fireplace, 1 u/g parking stall, storage cage + gas to BBQ. Pet-friendly bld. 10min walk to Ice District, shops, bars&LRT. Building offers gym, guest suite & bike rm. Welcome home!