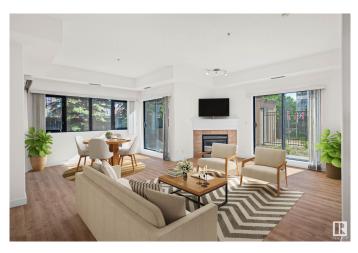

#### \$279,900

2 Bedroom, 2.00 Bathroom, 1,068 sqft Condo / Townhouse on 0.00 Acres

Downtown (Edmonton), Edmonton, AB

Located directly across the street from MacEwan University, enjoy open-concept living in this spacious unit that is flooded with natural light & green views - welcome to Alta Vista North! Prepare to be impressed with this 2 bdrm + 2 bath corner unit featuring 3 private, fenced patio spaces. New vinyl plank flooring throughout (+ new paint + new baseboards + new HVAC system!) plus concrete construction & A/C to ensure peace & quiet while enjoying the conveniences of living downtown. The kitchen features a new island, new dishwasher, new backsplash and under-cabinet lighting. Adjoining dining & living areas flow seamlessly. The primary suite offers a convenient ensuite bath & spacious closet w/ shelving. The main floor layout is complete with large 2nd bdrm, laundry rm (w/ electrical plugs) & a lovely 3 pc bath. Unit comes with gas fireplace, 1 u/g parking stall, storage cage + gas to BBQ. Pet-friendly bld. 10min walk to Ice District, shops, bars&LRT. Building offers gym, guest suite & bike rm. Welcome home!