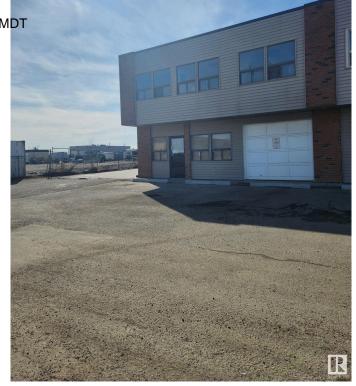

### \$400,000

0 Bedroom, 0.00 Bathroom, Industrial on 0.00 Acres

Winterburn Industrial Area East, Edmonton, AB

"Civil Enforcement Sale" property only for sale in this Commercial Condo being sold and to be accepted by buyer "Sight Unseen, Where-Is, As-Is". The property is purported to roughly 3400 square feet with a 2nd floor mezzanine that has 2 offices. Currently operated as a mechanic shop and condo fee's are estimated at roughly \$350/mth. Seller makes no warranties or representations on any details provided. All information and measurements have been obtained from the Tax Assessment, old MLS, a recent Appraisal and/or assumed, and could not be confirmed. "The measurements represented do not imply they are in accordance with the Residential Measurement Standard in Alberta". There is NO ACCESS to the property, drive-by's only and please respect the Owner's situation.