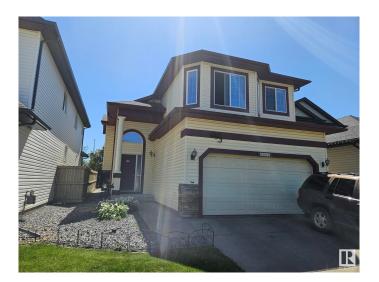

# \$483,500

3 Bedroom, 3.00 Bathroom, 1,326 sqft Single Family on 0.00 Acres

Ellerslie, Edmonton, AB

Custom Built Park Homes. Over 1900 square ft of development. Very nice backyard with water feature and deck and awning and patio stones. Double attached garage. Close to all amenities. Basement has 2 access's from main floor

Heating Forced Air-1, Natural Gas

Fireplace Yes

Fireplaces Heatilator/Fan, Insert

Stories 3

Has Basement Yes

Basement Full, Finished