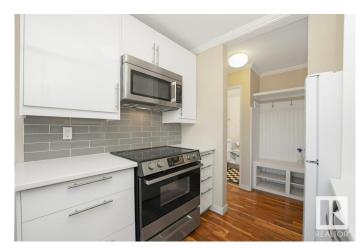

#### \$178,300

1 Bedroom, 1.00 Bathroom, 661 sqft Condo / Townhouse on 0.00 Acres

Queen Alexandra, Edmonton, AB

Welcome to this well renovated unit in Golden Ash Manor in the heart of Queen Alexandra. Located just off Whyte Avenue, this stylish and well maintained unit features modern updates and walnut hardwood flooring throughout. The spacious living room has big windows and has a balcony. The kitchen has upgraded high end cabinets, quartz countertop, glass backsplash and stainless steel appliances. The unit includes in-suite laundry and additional storage right by the entrance. This pet-friendly building offers peace of mind with lower monthly condo fees, making it a fantastic option for students, professionals, or investors. With public transit, shops, restaurants, and the University of Alberta all within walking distance, convenience meets comfort in this move-in-ready home.

# Interior

Appliances Dishwasher-Built-In, Euro Washer/Dryer Combo, Microwave Hood Fan,

Refrigerator, Stove-Electric

Heating Hot Water, Natural Gas