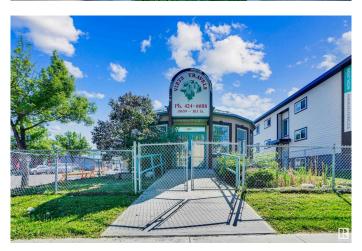

#### \$0

0 Bedroom, 0.00 Bathroom, Land Commercial on 0.00 Acres

Central Mcdougall, Edmonton, AB

Experience your thriving Business running parallel to Rogers Place Arena. This Mixed Used site offers plenty of parking, seats on a very busy corner of 107 Ave. And, is walking distance to the Arena.

#### **Exterior**

Exterior Stucco, Concrete, Wood Frame Construction Stucco, Concrete, Wood Frame