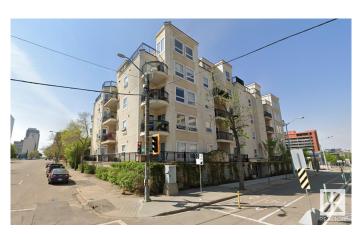

## \$208,000

2 Bedroom, 1.00 Bathroom, 738 sqft Condo / Townhouse on 0.00 Acres

Downtown (Edmonton), Edmonton, AB

Live in heart of downtown in this super modern 2 bdrm condo in The Monaco! Steps to Macewan University,new Irt station and the new arena and Jasper Ave. Features include a modern maple kitchen overlooking dining and living rooms with cozy fireplace. Nice size balcony for BBQ'S. Master bdrm with modern décor and walk in closet. Cozy 2nd bdrm. Modern 4 pce bath with deep tub, stacked laundry and front closet complete unit. Floors are quality neutral wood laminate and ceramic tile. Additional features include air conditioning and an underground parking stall. Unique complex with open air common hallways!