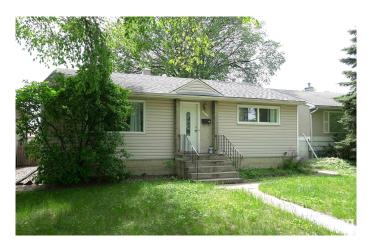

# \$435,000 - 9639 64 Avenue, Edmonton

MLS® #E4439907

### \$435,000

3 Bedroom, 2.00 Bathroom, 945 sqft Single Family on 0.00 Acres

Hazeldean, Edmonton, AB

INVESTOR!! FIRST TIME HOME BUYER!! Don't miss out on this fantastic opportunity. Location, Location, Location!!! Nestled in the desirable neighborhood of Hazeldean you can't go wrong. With two bedrooms above grade, full bath, large eat in kitchen and living room there is plenty of room for everyone. Basement is fully finished and set up as an in-law suite. Located on a beautiful tree lined street with Ideal transportation routes and close to just about everything! Large South facing backyard with oversized single garage. Welcome Home.

# **Essential Information**

MLS® # E4439907 Price \$435,000

Bedrooms 3

Bathrooms 2.00

Full Baths 2

Square Footage 945

Acres 0.00

Year Built 1955

Type Single Family

Sub-Type Detached Single Family

Style Bungalow

Status Active