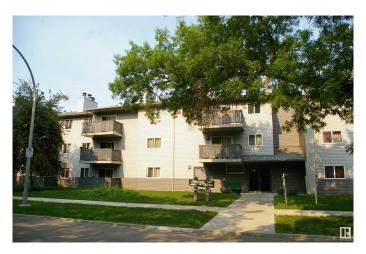

# \$104,500 - 312 10838 108 Street, Edmonton

MLS® #E4439910

#### \$104,500

1 Bedroom, 1.00 Bathroom, 746 sqft Condo / Townhouse on 0.00 Acres

Central Mcdougall, Edmonton, AB

Top floor unit in Central MacDougall, close to everything. One bedroom unit walk-in closet, living room with balcony door to East-facing patio. In-suite laundry, in-suite storage, elevator served. Ready for redecorating!

## **Community Information**

Address 312 10838 108 Street

Area Edmonton

Subdivision Central Mcdougall

City Edmonton
County ALBERTA

Province AB

Postal Code T6H 3A6