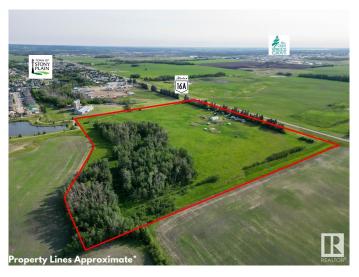

#### \$2,800,000

0 Bedroom, 0.00 Bathroom, Land Commercial on 0.00 Acres

None, Stony Plain, AB

Prime 30.39+/- acre property ideally located just south of The Fairways in the Town of Stony Plain. Currently zoned FD - Future Development, this property sits within the annexed area and offers tremendous potential. With a mix of cleared farmland and natural treed areas, the land offers a balance of useable space and privacy with access off Range Road 275. Situated directly adjacent to established residential neighborhoods and in close proximity to services, commercial development, and major transportation routes, this is a strategic investment with long-term potential. There is a creek on the property as well, which adds to the potential in development