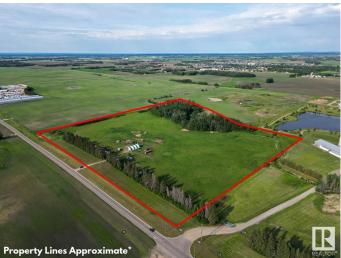

#### \$2,800,000

0 Bedroom, 0.00 Bathroom, Land Commercial on 0.00 Acres

None, Stony Plain, AB

Prime 30.39+/- acre property ideally located just south of The Fairways in the Town of Stony Plain. Currently zoned FD - Future Development, this property sits within the annexed area and offers tremendous potential. With a mix of cleared farmland and natural treed areas, the land offers a balance of useable space and privacy with access off Range Road 275. Situated directly adjacent to established residential neighborhoods and in close proximity to services, commercial development, and major transportation routes, this is a strategic investment with long-term potential. There is a creek on the property as well, which adds to the potential in development