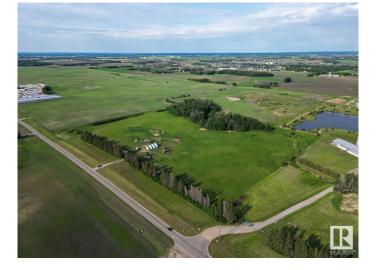

#### \$2,800,000

0 Bedroom, 0.00 Bathroom, Land Commercial on 0.00 Acres

None, Stony Plain, AB

Prime 30.39+/- acre property ideally located just south of The Fairways in the Town of Stony Plain. Currently zoned FD - Future Development, this property sits within the annexed area and offers tremendous potential. With a mix of cleared farmland and natural treed areas, the land offers a balance of useable space and privacy with access off Range Road 275. Situated directly adjacent to established residential neighborhoods and in close proximity to services, commercial development, and major transportation routes, this is a strategic investment with long-term potential. There is a creek on the property as well, which adds to the potential in development