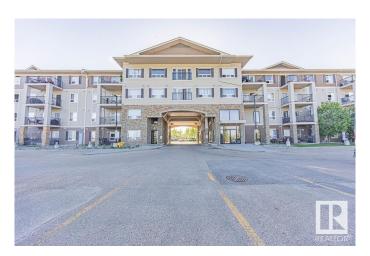

## \$259,000

2 Bedroom, 2.00 Bathroom, 1,144 sqft Condo / Townhouse on 0.00 Acres

The Hamptons, Edmonton, AB

Spacious TOP FLOOR unit offering 1144sq ft with a fantastic layout! This 2 bed + DEN condo features VAULTED ceilings, a large patio, and thick underlay for added comfort. The massive primary bedroom includes an oversized walk-in closet and a private ensuite. The second bedroom and den are also generously sized. Enjoy a modern kitchen with tons of cupboard and counter space, stainless steel appliances, and extra storage. Comes with a TANDEM UNDERGOUND PARKING STALLS AND IN SUITE LAUNDRY Ideally located near the Anthony Henday, schools, parks, and all major amenitiesâ€"this one checks all the boxes!

# **Community Information**

Address 449 1520 Hammond Gate Gate

Area Edmonton

Subdivision The Hamptons

City Edmonton
County ALBERTA

Province AB

Postal Code T6M 0J4