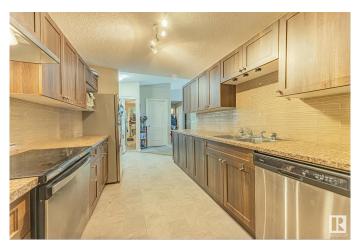

## \$259,000

2 Bedroom, 2.00 Bathroom, 1,144 sqft Condo / Townhouse on 0.00 Acres

The Hamptons, Edmonton, AB

Spacious TOP FLOOR unit offering 1144sq ft with a fantastic layout! This 2 bed + DEN condo features VAULTED ceilings, a large patio, and thick underlay for added comfort. The massive primary bedroom includes an oversized walk-in closet and a private ensuite. The second bedroom and den are also generously sized. Enjoy a modern kitchen with tons of cupboard and counter space, stainless steel appliances, and extra storage. Comes with a TANDEM UNDERGOUND PARKING STALLS AND IN SUITE LAUNDRY Ideally located near the Anthony Henday, schools, parks, and all major amenitiesâ€"this one checks all the boxes!

#### Interior

Interior Features ensuite bathroom

Appliances Dishwasher-Built-In, Dryer, Garage Control, Refrigerator, Stove-Electric,

Washer, Window Coverings

Heating In Floor Heat System, Water