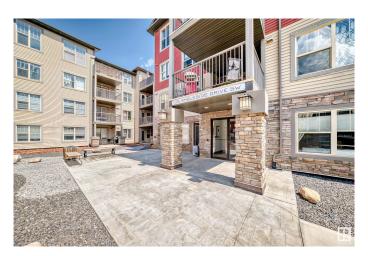

#### \$174,900

1 Bedroom, 1.00 Bathroom, 636 sqft Condo / Townhouse on 0.00 Acres

Ambleside, Edmonton, AB

One-bedroom, one-bathroom suite, heated underground parking stall. Enjoy the north facing balcony Great view of all the shopping and stores in the area. The ex property features condominium fee that includes heat and water utilities. The bedroom is spaciously designed to comfortably accommodate a king-sized bed and includes a walk-through closet with custom wooden shelving, connecting to a modern four-piece ensuite bathroom. Additional conveniences include in-suite washer and dryer, and a wonderful location just steps from the shopping at the Currents of Windermere. Great access to Anthony Henday, for quick access to the city.

# **Community Information**

Address 307 105 Ambleside Drive

Area Edmonton
Subdivision Ambleside
City Edmonton
County ALBERTA

Province AB

Postal Code T6W 0J4

#### **Amenities**

Amenities Deck, Parking-Visitor

Parking Heated, Stall, Underground

#### **Exterior**

Exterior Wood, Brick, Vinyl

Exterior Features Public Transportation, Shopping Nearby

Roof Asphalt Shingles

Construction Wood, Brick, Vinyl

Foundation Concrete Perimeter