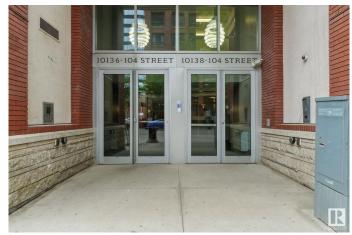

NDEM STALL) Perched on the 27th floor, this spacious 1089 sq ft condo offers breathtaking views of Rogers Place and West Edmonton. Featuring one of the largest floor plans in the building, this clean and bright unit boasts a white kitchen with stainless steel appliances, wood floors throughout with neutral finishings, an open concept living space, and a generous primary suite with ensuite. Enjoy sunsets from your expansive windows and the unbeatable convenience of a tandem parking stall for two vehicles. Priced to sellâ€"this is the best value in the building! Don't miss your chance to own a sky-high gem in the heart of downtown.



#### **Essential Information**

MLS® # E4440107 Price \$319,900

Bedrooms 2 Bathrooms 2.00

Full Baths 2

Square Footage 1,089

Acres 0.00

Year Built 2006







Type Condo / Townhouse Sub-Type Apartment High Rise

Style Single Level Apartment

Status Active

## **Community Information**

Address 2701 10136 104 Street

Area Edmonton

Subdivision Downtown (Edmonton)

City Edmonton
County ALBERTA

Province AB

Postal Code T5J 0B5

## **Amenities**

Amenities See Remarks

Parking Heated, Parkade, Underground

#### Interior

Interior Features ensuite bathroom

Appliances Dishwasher-Built-In, Dryer, Microwave Hood Fan, Refrigerator,

Stove-Electric, Washer

Heating Baseboard, Hot Water, Natural Gas

# of Stories 30 Stories 1

Has Basement Yes

Basement None, No Basement

#### **Exterior**

Exterior Concrete, Brick

Exterior Features See Remarks

Roof Concrete Tiles

Construction Concrete, Brick

Foundation Concrete Perimeter

#### **Additional Infor