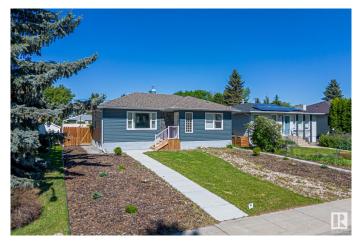

# \$509,900 - 11420 112 Avenue, Edmonton

MLS® #E4440229

#### \$509,900

4 Bedroom, 3.00 Bathroom, 1,098 sqft Single Family on 0.00 Acres

Prince Rupert, Edmonton, AB

Welcome to this beautifully updated bungalow in the central and desirable community of Prince Rupertâ€" complete with a secondary kitchen and living space! This home features 2 bedrooms up, including a primary suite with a 3-piece ensuite, and a modern 4-piece main bath. The kitchen boasts quartz countertops and newer stainless steel appliances, leading to an open concept dining and living space. The finished 2-bedroom basement has a separate, private access, a 3-piece bath, and its own fenced backyardâ€"just like the upper suite. With two poured parking pads, separate outdoor spaces, and a green space-facing lot, this property offers both comfort and opportunity. Located minutes from Royal Alex Hospital, NAIT, Kingsway Mall, Downtown, Grant MacEwan, and moreâ€"this is one you don't want to miss!