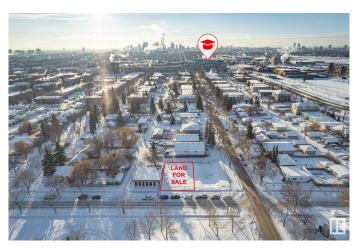

## \$199,900 - 10411 121 Avenue, Edmonton

MLS® #E4440315

## \$199,900

0 Bedroom, 0.00 Bathroom, Land Commercial on 0.00 Acres

Westwood (Edmonton), Edmonton, AB

(45'x80') vacant (CNC zoned) lot in Westwood , ideal location to build commercial & residential building. Fabulous location with all services at the property line. Minutes to NAIT, transit hubs, downtown, and so much more. So much happening in the immediate area with strong demand for rent & lease space .