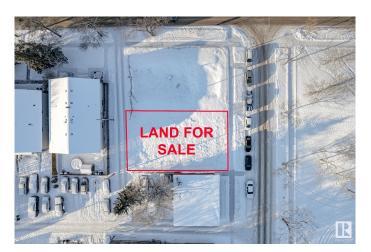

## \$199,900 - 10411 121 Avenue, Edmonton

MLS® #E4440315

## \$199,900

0 Bedroom, 0.00 Bathroom, Land Commercial on 0.00 Acres

Westwood (Edmonton), Edmonton, AB

(45'x80') vacant (CNC zoned) lot in Westwood , ideal location to build commercial & residential building. Fabulous location with all services at the property line. Minutes to NAIT, transit hubs, downtown, and so much more. So much happening in the immediate area with strong demand for rent & lease space .