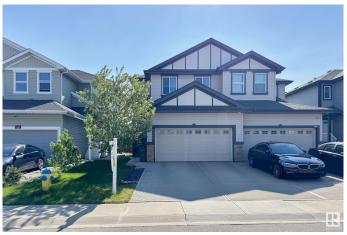

# \$479,999 - 1221 27 Street, Edmonton

MLS® #E4440409

### \$479.999

3 Bedroom, 2.50 Bathroom, 1,590 sqft Single Family on 0.00 Acres

Laurel, Edmonton, AB

Welcome to this spacious and well-kept 3-bedroom, 2.5-bath half-duplex, located in a quiet, family-friendly neighborhood. This home offers a bright, open-concept main floor with a functional layout, ideal for both everyday living and entertaining. Upstairs features a generous primary suite with ensuite bath, plus two additional bedrooms and a full bathroom,and family room. Side entrance to full unfinished basement provides excellent potential for future development, extra storage, or a home gym. Enjoy the convenience of a great location close to schools, parks, and amenitiesâ€"an ideal opportunity for first-time buyers, families, or investors!

#### **Essential Information**

MLS® # E4440409 Price \$479,999

Bedrooms 3 Bathrooms 2.50

Full Baths 2 Half Baths 1

Square Footage 1,590

Acres 0.00 Year Built 2018

\_\_\_\_\_

Type Single Family