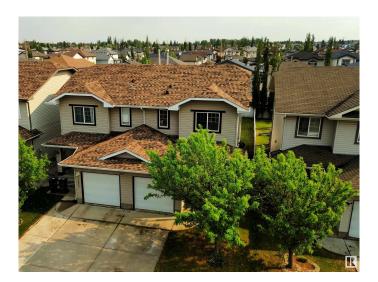

#### \$379,900

3 Bedroom, 3.00 Bathroom, 1,184 sqft Single Family on 0.00 Acres

Oxford, Edmonton, AB

Fall in love with this charming half duplex in the neighborhood of Oxford, offering a spacious main floor plan with a cozy gas fireplace, 3 bedrooms up, a total of 4 bathrooms plus a fully finished basement! Notable features of this home include main floor crown moulding, hardwood floors, slate tile, south facing fenced backyard and a single attached garage. Close to transit, shopping, parks and walking trails.

Type Single Family Sub-Type Half Duplex

Style 2 Storey

Status Active

Address 13041 162a Avenue

Area Edmonton

Subdivision Oxford

City Edmonton
County ALBERTA

Province AB

#### **Exterior**

Exterior Wood, Composition, Vinyl, See Remarks

Exterior Features Fenced, Landscaped, Public Transportation, Schools, Shopping Nearby

Roof Asphalt Shingles

Construction Wood, Composition, Vinyl, See Remarks