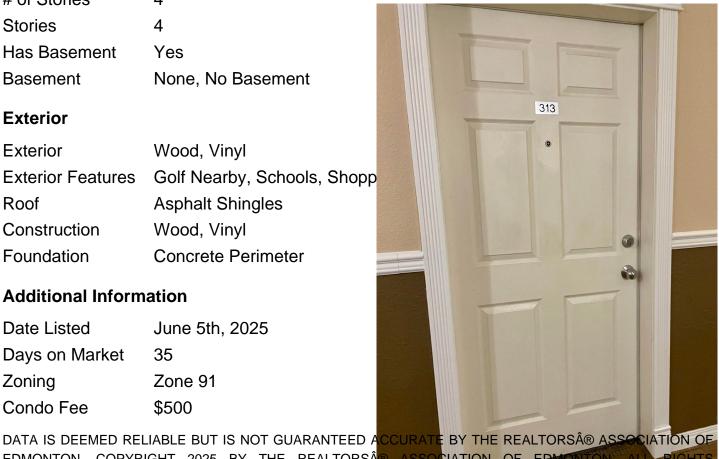

# of Stories 4 Stories 4

Yes Has Basement

Basement None, No Basement

#### **Exterior**

Wood, Vinyl Exterior

**Exterior Features** Golf Nearby, Schools, Shopp

Roof **Asphalt Shingles** 

Construction Wood, Vinyl

Foundation Concrete Perimeter

#### **Additional Information**

Date Listed June 5th, 2025

Days on Market 35

Zone 91 Zoning

Condo Fee \$500

EDMONTON. COPYRIGHT 2025 BY THE REALTORS® ASSOCIATION OF EDMONTON. ALL RIGHTS RESERVED. Trademarks are owned or controlled by the Canadian Real Estat estate professionals who are members of CREA (REALTORS provide (MLS®, Multiple Listing Service®)